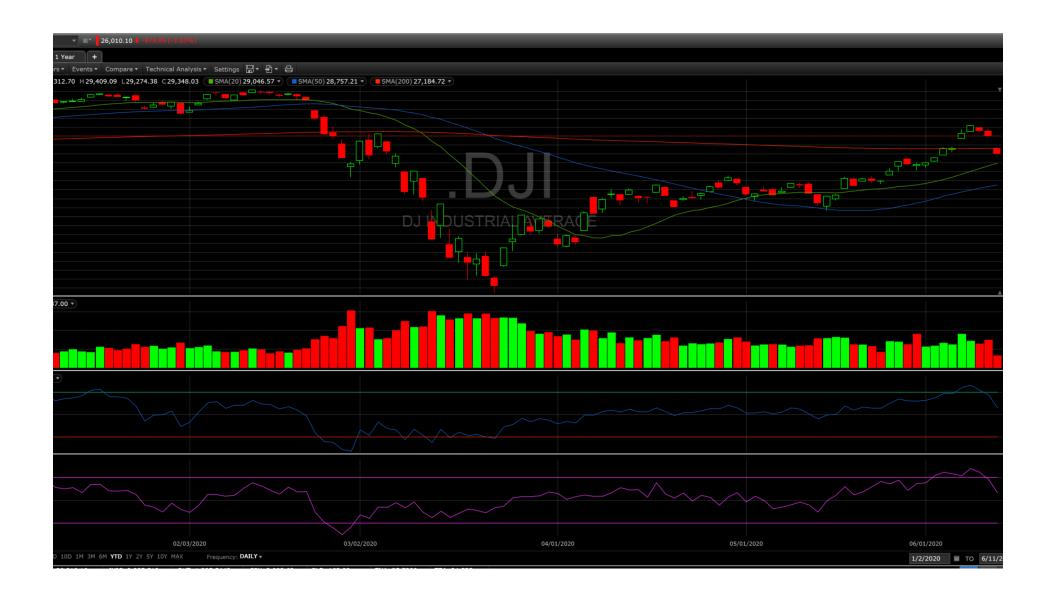

## MARKET PERSPECTIVE

- DJIA retraced 82.5% of the decline from peak
- S&P500 regained 87%
- NASDAQ regained new all-time-highs
- VIX plunged from 85+ to <24
- Valuations are at extremes based on forward P/E