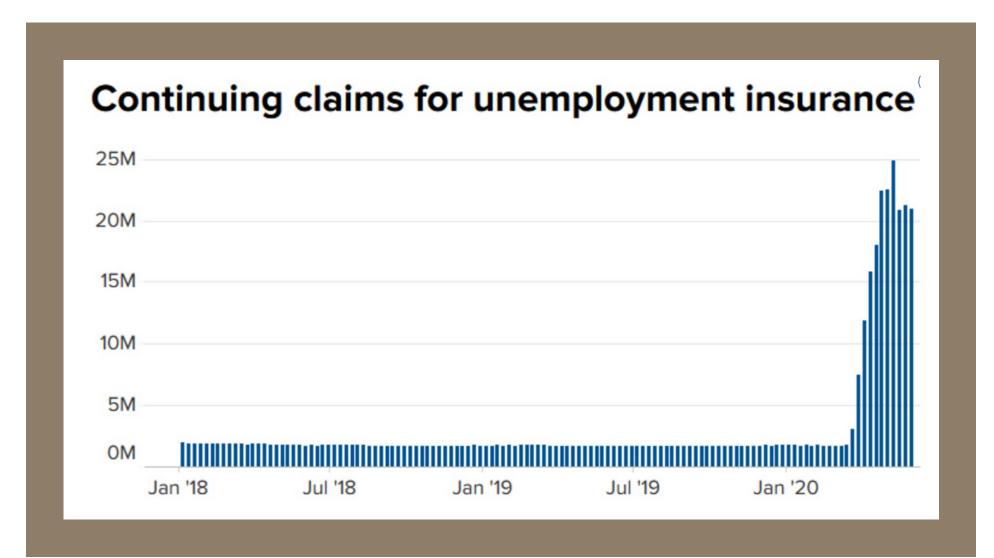

## WEEKLY JOBLESS CLAIMS

- +1.5M new claims last week
- Falling for 10 weeks impacted by receipts of PPP loans and reopening activity
- Continuing claims 20.9M
- 12 week total 44.2M filed claims