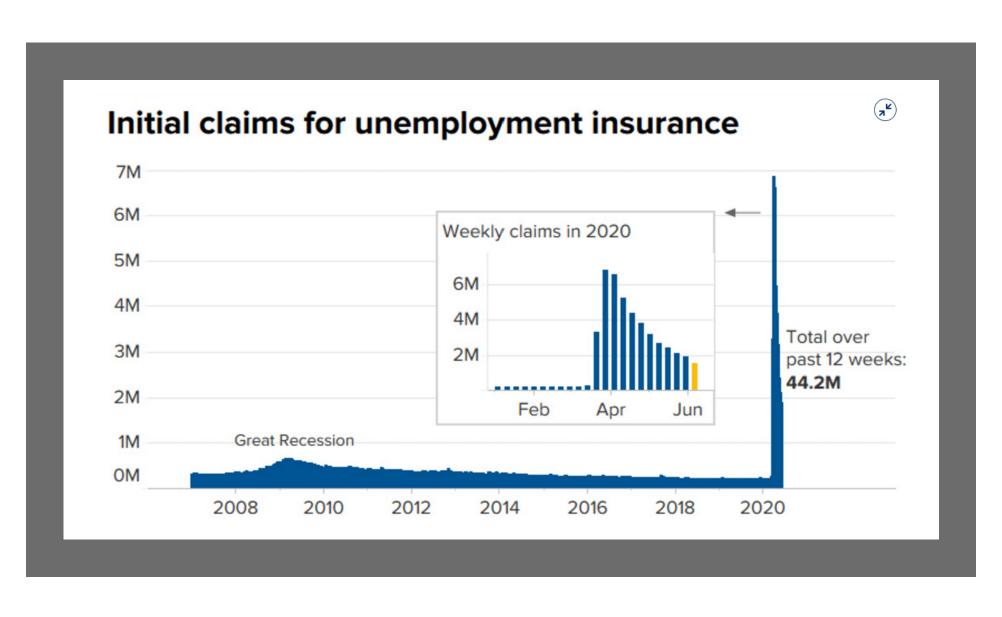

## WEEKLY JOBLESS CLAIMS

- +1.5M new claims last week
- Falling for 10 weeks impacted by receipts of PPP loans and reopening activity
- Continuing claims 20.9M
- 12 week total 44.2M filed claims